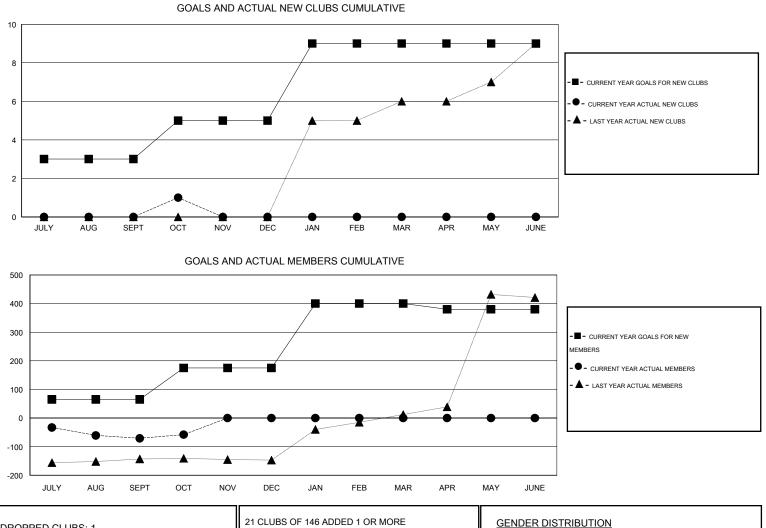

## GMT: V S Kukreja

|               |                  | Clubs            |                  |                  | Members<br>RESULTS FOR 2014-2015 |                    |                                     |                    |                  |  |
|---------------|------------------|------------------|------------------|------------------|----------------------------------|--------------------|-------------------------------------|--------------------|------------------|--|
|               | RESUL            | TS FOR 2014-2015 | i                |                  |                                  |                    |                                     |                    |                  |  |
| QUARTER       | NEW CLUB<br>GOAL | NEW CLUBS        | DROPPED<br>CLUBS | NET<br>GAIN/LOSS | QUARTER                          | NEW MEMBER<br>GOAL | CHARTER AND<br>NEW MEMBERS<br>ADDED | DROPPED<br>MEMBERS | NET<br>GAIN/LOSS |  |
| JULY/AUG/SEPT | 3                | 0                | 1                | -1               | JULY/AUG/SEPT                    | 65                 | 34                                  | 105                | -71              |  |
| OCT/NOV/DEC   | 2                | 1                | 0                | 1                | OCT/NOV/DEC                      | 110                | 40                                  | 27                 | 13               |  |
| JAN/FEB/MAR   | 4                | 0                | 0                | 0                | JAN/FEB/MAR                      | 225                | 0                                   | 0                  | 0                |  |
| APR/MAY/JUNE  | 0                | 0                | 0                | 0                | APR/MAY/JUNE                     | -20                | 0                                   | 0                  | 0                |  |